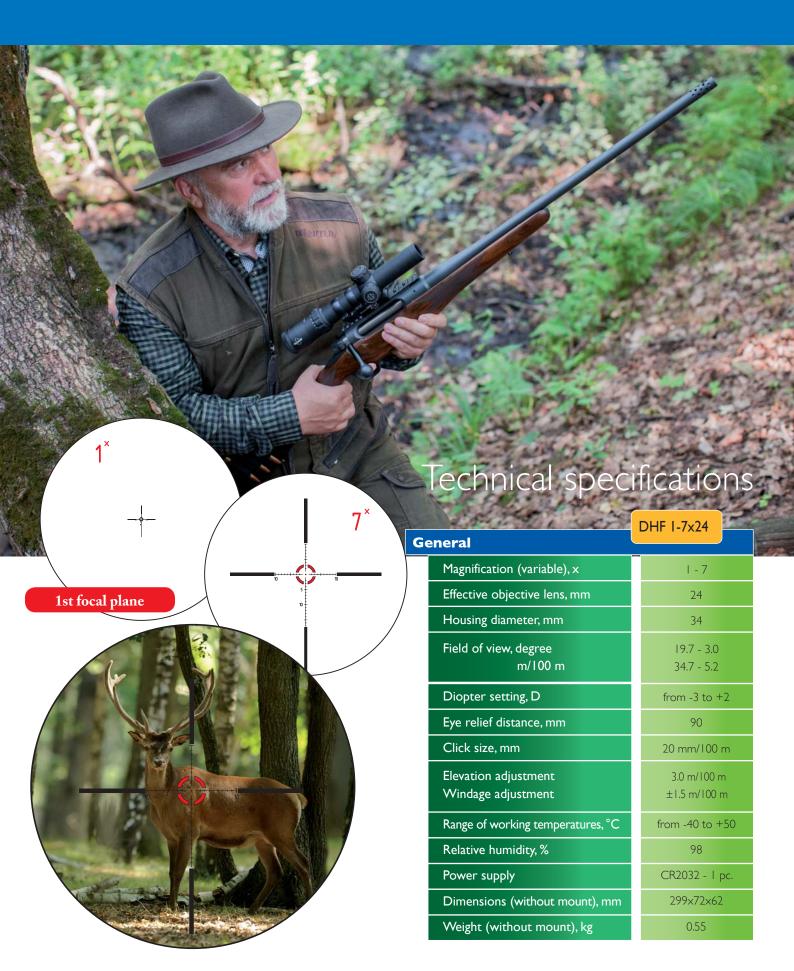

## **DHF 1-7x24**

Day Rifle Scope





## **Application**

Hunting

## **Features**

- Multy-layer blooming of glass surfaces
- Absence of distortion of space for all magnifications
- Optimal image contrast
- Wide field of view
- Wide range of adjustment
- Precision mechanism of input of vertical adjustments «Zero Stop»
- Adjustable brightness of red dot and circle in the reticle
- Shockproof with heavy recoil (.375H&H)
- Waterproof and light weight



Joint-Stock Company Dedal-NV 18, Stromynka str., Moscow, 107076, Russia Tel: +7 (495) 589-31-01 Tel/Fax: +7 (495) 617-0596 • +7 (495) 961-2749 info@nightvision.ru • www.nightvision.ru

## DHF 1-7×24

Day Rifle Scope