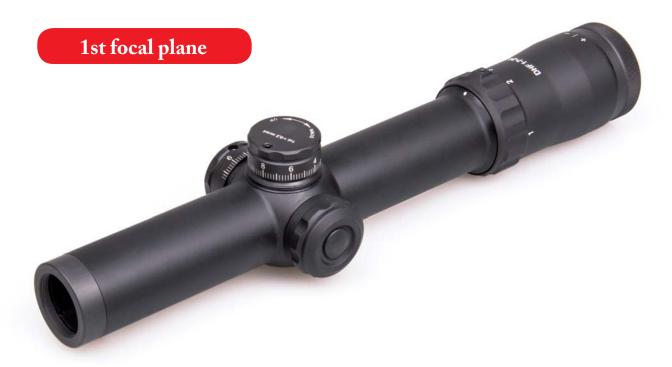

## **DHF 1-7x24**

Day Rifle Scope

## **Features**

- Multy-layer blooming of glass surfaces
- Absence of distortion of space for all magnifications
- Optimal image contrast
- Wide field of view
- Wide range of adjustment
- Precision mechanism of input of vertical adjustments «Zero Stop»
- Adjustable brightness of red dot and circle in the reticle
- Shockproof with heavy recoil (.375H&H)
- Waterproof and light weight